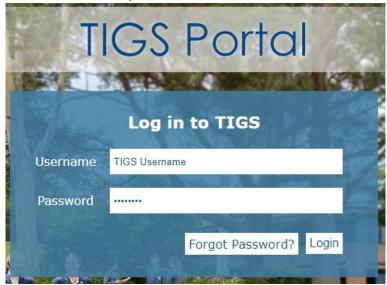

<u>Students</u> – username@tigs.com.au <u>Staff</u> – username@tigs.nsw.edu.au

If you are asked to select an account type, please select Company or School Account.

4. You will be directed to the TIGS Portal. Enter your TIGS Username and Password followed by the Login button.