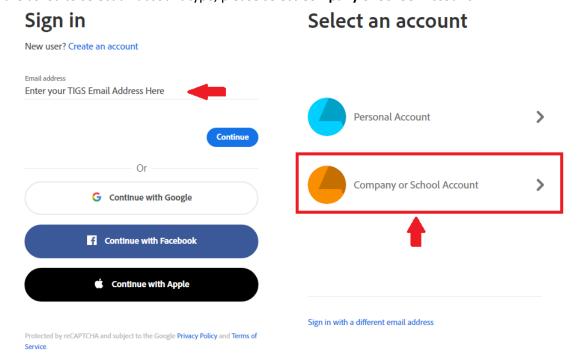

## Adobe Creative Cloud - TIGS Installation

Follow the guide below to install Adobe Creative Cloud on your device.

- 1. Remove any previous versions of Adobe Creative Cloud from your computer. Please follow the guide <a href="here">here</a> to complete this process.
- 2. Download the Creative Cloud installer from the TIGS Portal -> Software -> Adobe Creative Cloud.
- 3. Once installed, open Creative Cloud and enter your **TIGS Email address** followed by the **Continue** button.

<u>Students</u> – username@tigs.com.au <u>Staff</u> – username@tigs.nsw.edu.au

If you are asked to select an account type, please select Company or School Account.

4. You will be directed to the TIGS Portal. Enter your TIGS Username and Password followed by the Login button.